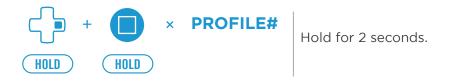

#### SELECT A PROFILE

Tap (profile #) of times to choose desired profile. For example, tapping **1** 5 times = profile 5.

#### CLEAR ALL

Clear all functions in current profile.

Hold for 2 seconds.