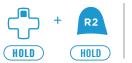

TIVATION,** PROFILE 1 WILL AUTOMATICALLY BE SELECTED.

20 CUSTOMIZABLE PROFILES

1 2 3 4 5 6 7 8 9 10 11 12 13 14 15 16 17 18 19 20

DEFAULT FIRE RATES

WWW.EVILCONTROLLERS.COM

# 2 SELECT/CLEAR PROFILE

#### SELECT A PROFILE

Tap (profile #) of times to choose desired profile. For example, tapping **1** 5 times = profile 5.



#### CLEAR ALL

Clear all functions in current profile.



Hold for 2 seconds.

## PROGRAMMING MODS

#### **RAPID FIRE**

Increase the rate of fire of semi-automatics weapons.



PULL

See Advanced Mods fo adjusting rate of fire.

#### **LEFT TRIGGER RAPID FIRE**



HOLD

## PULL

#### **AKIMBO RAPID FIRE**



Increase rate of fire.

Decrease rate of fire.

Each profile has its own

adjustable rate of fire

= Lock rate of fire.

### **ADJUSTING YOUR RATE OF FIRE**



TAP to increase by

**HOLD** to increase



It's possible for the rate of fire to be so fast that it doesn't register in-game. Slowing automatic weapons down to reduce recoil and increase accuracy can be effective. Features 15,000 speed increments.

# 5 PROFILE FEATURES

#### CHECK PROFILE #

Check current profile number. LED will blink # to indicate profile.



#### **TOGGLE PROFILES ON/OFF**

Quickly return controller to stock functionality.



#### LOCK

Prevent mods from being turned on/off during gameplay.

Hold for 3 seconds.

When the light bar pulses, release.



#### **MASTER RESET**

Restore the controller to factory settings. Do not perform this operation unless you want to overwrite all of your customized profiles.

This action cannot be undone.

Note: Mods must be toggled of