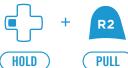

#### **RAPID FIRE**

Increase the rate of fire of semi-automatics weapons.

PULL

See Advanced Mods fo adjusting rate of fire.