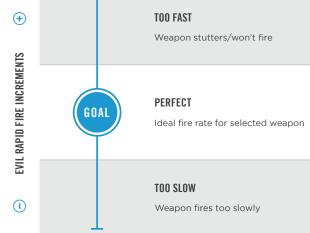

### **ADJUSTING YOUR RATE OF FIRE**

TAP to increase by

**HOLD** to increase

It's possible for the rate of fire to be so fast that it doesn't register in-game. Slowing automatic weapons down to reduce recoil and increase accuracy can be effective. Features 15,000 speed increments.