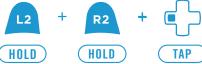

#### **AKIMBO RAPID FIRE**

Increase rate of fire.

Decrease rate of fire.

Each profile has its own

adjustable rate of fire

= Lock rate of fire.