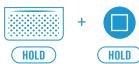

#### **RAPID FIRE**

Increase the rate of fire of semi-automatics weapons.

PULL

See Advanced Mods fo adjusting rate of fire.