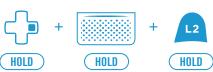

#### **AKIMBO RAPID FIRE**

Increase rate of fire.

Decrease rate of fire.

Each profile has its own

adjustable rate of fire

= Lock rate of fire.