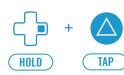

Increase the rate of fire of semi-automatics weapons.



PULL

See Advanced Mods fo adjusting rate of fire.

#### **LEFT TRIGGER RAPID FIRE**



HOLD

## PULL

#### **AKIMBO RAPID FIRE**



Increase rate of fire.

Decrease rate of fire.

Each profile has its own

adjustable rate of fire

= Lock rate of fire.

### **ADJUSTING YOUR RATE OF FIRE**



TAP to increase by

**HOLD** to increase



It's possible for the rate of fire to be so fast that it doesn't register in-game. Slowing automatic weapons down to reduce recoil and increase accuracy can be effective. Features 15,000 speed increments.

# 5 PROFILE FEATURES

#### CHECK PROFILE #

Check current profile number. LED will blink # to indicate profile.



#### **TOGGLE PROFILES ON/OFF**

Quickly return controller to stock functionality.



#### LOCK

Prevent mods from being turned on/off during gameplay.

Hold for 3 seconds.

When the light bar pulses, release.



#### **MASTER RESET**

Restore the controller to factory settings. Do not perform this operation unless you want to overwrite all of your customized profiles.

This action cannot be undone.

Note: Mods must be toggled off in order to perform Master Reset.

Hold for 10 seconds





HOW-TO VIDEOS ON TINYURL.COM/EVIL-PLAYLIST