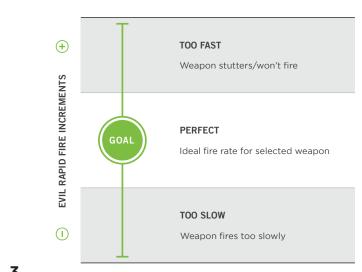

## ADJUSTABLE RAPID FIRE

Each profile has its own adjustable rate of fire

It's possible for the rate of fire to be so fast that it doesn't register in-game. Slowing automatic weapons down to reduce recoil and increase accuracy can be effective. Features 15,000 speed increments.