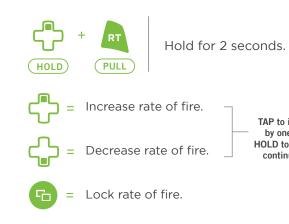

## ADJUSTABLE RAPID FIRE

Each profile has its own adjustable rate of fire

It's possible for the rate of fire to be so fast that it doesn't register in-game. Slowing automatic weapons down to reduce recoil and increase accuracy can be effective. Features 15,000 speed increments.

Hold for 10 seconds

TAP to increase

by one step.

HOLD to increase

continuously.