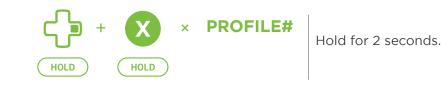

# SELECT A PROFILE

Tap **X** (profile #) of times to choose desired profile. For example, tapping X 5 times = profile 5.

# CLEAR ALL

Clear all functions in current profile.

Hold for 2 seconds.