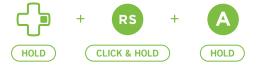

### AKIMBO RAPID FIRE

Increase the rate of fire on both triggers while dual wielding your primary weapon.

## AKIMBO RAPID FIRE