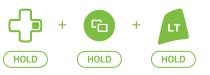

#### LEFT TRIGGER RAPID FIRE

Increase the rate of fire of pistols and semi-automatics equipped on your left trigger.

# RAPID FIRE

Increase the rate of fire of semi-automatics weapons.

See Advanced Mods for adjusting you rate of fire.

LEFT TRIGGER RAPID FIRE \_\_\_ HOLD ( PULL