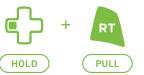

# RAPID FIRE

Increase the rate of fire of semi-automatics weapons.

See Advanced Mods for adjusting you rate of fire.

LEFT TRIGGER RAPID FIRE \_\_\_ HOLD ( PULL