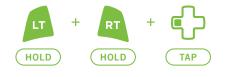

#### LEFT TRIGGER RAPID FIRE

Increase the rate of fire of pistols and semi-automatics equipped on your left trigger.

# RAPID FIRE

Increase the rate of fire of semi-automatics weapons.

See Advanced Mods for adjusting you rate of fire.

LEFT TRIGGER RAPID FIRE \_\_\_ HOLD ( PULL