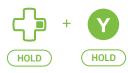

#### RAPID FIRE

Increase the rate of fire of pistols and semi-automatics. Unload your magazine faster than your opponent.

# RAPID FIRE

Increase the rate of fire of semi-automatics weapons.

See Advanced Mods for adjusting you rate of fire.

LEFT TRIGGER RAPID FIRE \_\_\_ HOLD ( PULL